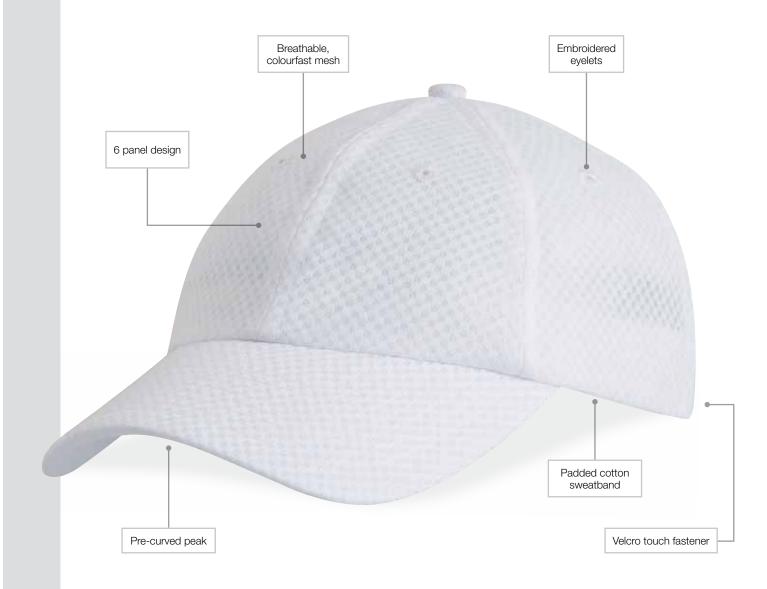

## **Mesh Sports**

If you're serious about sports then you're serious about your sports gear. The breathable colourfast mesh offers maximum air flow for active wear.

DESCRIPTION: • Breathable, colourfast mesh

6 panel design

Pre-curved peak

Embroidered eyelets

Padded cotton sweatband

Velcro touch fastener

PACKAGING: 25 pieces packed into one poly bag per inner.

CARTON QUANTITY: 150 units (6 inners)